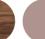

# **PALM**

PALM coatstand is the newest member of our hanger-family.

It is the perfect place for coats, bags, accessories with minimalistic appearance & sophisticated details. The shape is inspired by the structure of a tree, the angular details of the metal console makes a beautiful contrast with the round endelements, just like the branches of a tree with its fruits. We produce this piece only for order. It is available with custom colours & materials as well.

## **PALM**

### coatstand

SET: 1 piece

SIZE: D320 x 1750 mm

WEIGHT: 23 kg