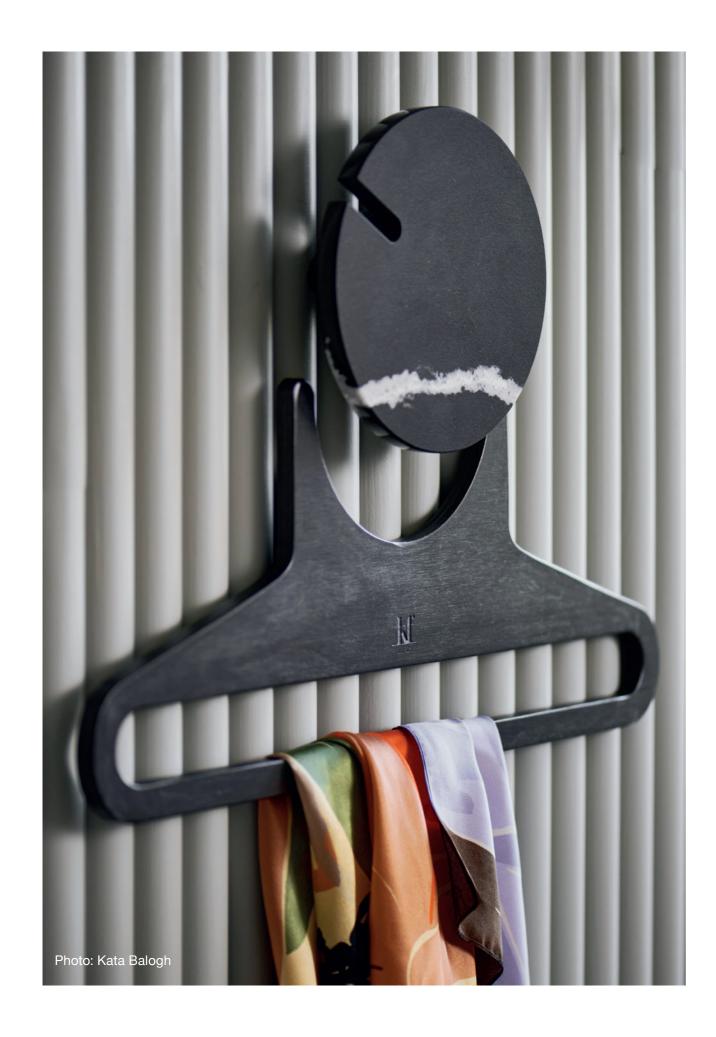

# **PLAN**

This unique geometric-shaped hanger is like an elegant adornment for your wardrobe or entryway.

Perfectly complementing our POLKA wallhangers, it can be used both on wall hangers and in wardrobes. Available in over 10 colors and materials, it can also be customized based on RAL color codes.

This versatile accessory adds a stylish touch to any space, enhancing both functionality and aesthetics.

## **PLAN**

### coathanger

SET: 1/2/6 pcs.

SIZE: 420 x 245 x 12 mm

WEIGHT: 0,2 / 0,5 kg