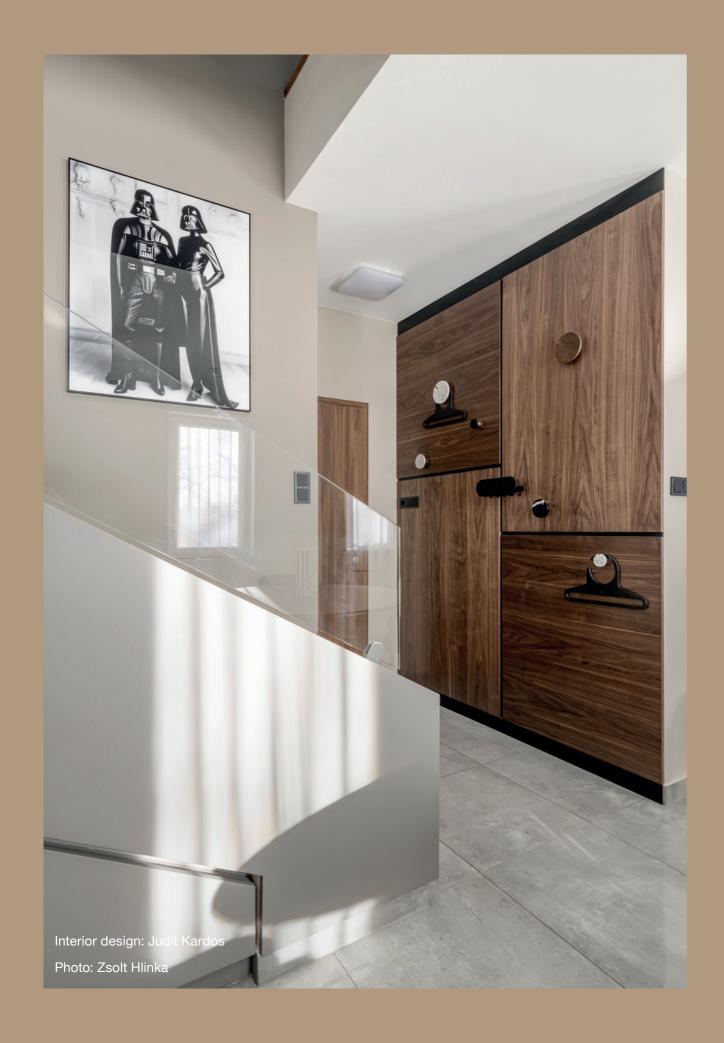

# POLKA

The POLKA wallhangers are customizable pieces that serve as jewelry for your entryway, combining functionality with unique aesthetics to create an artistic and contemporary atmosphere. Arrange different colors and sizes to create your unique display, or pair them with our PLAN coathanger for a playful yet minimalistic look. Available in various materials and colors, including custom options, these wallhangers offer versatile clothing storage. Hang clothes with a coathanger, spread them over, or use the little hook, making POLKA wallhangers both practical and visually appealing.

# **PLAN**

This unique geometric-shaped hanger is like an elegant adornment for your wardrobe or entryway.

Perfectly complementing our POLKA wallhangers, it can be used both on wall hangers and in wardrobes. Available in over 10 colors and materials, it can also be customized based on RAL color codes.

# POP

The POP coatrack is designed to make all functional parts invisible, presenting a pure geometric floating form from the front. This unexpected and artistic appearance sets it apart. The front panel can be ordered in over 10 colors and materials, allowing customization to suit any décor. The coatrack's minimalistic look and sophisticated details make it the perfect addition to any modern interior, combining functionality with aesthetic appeal.