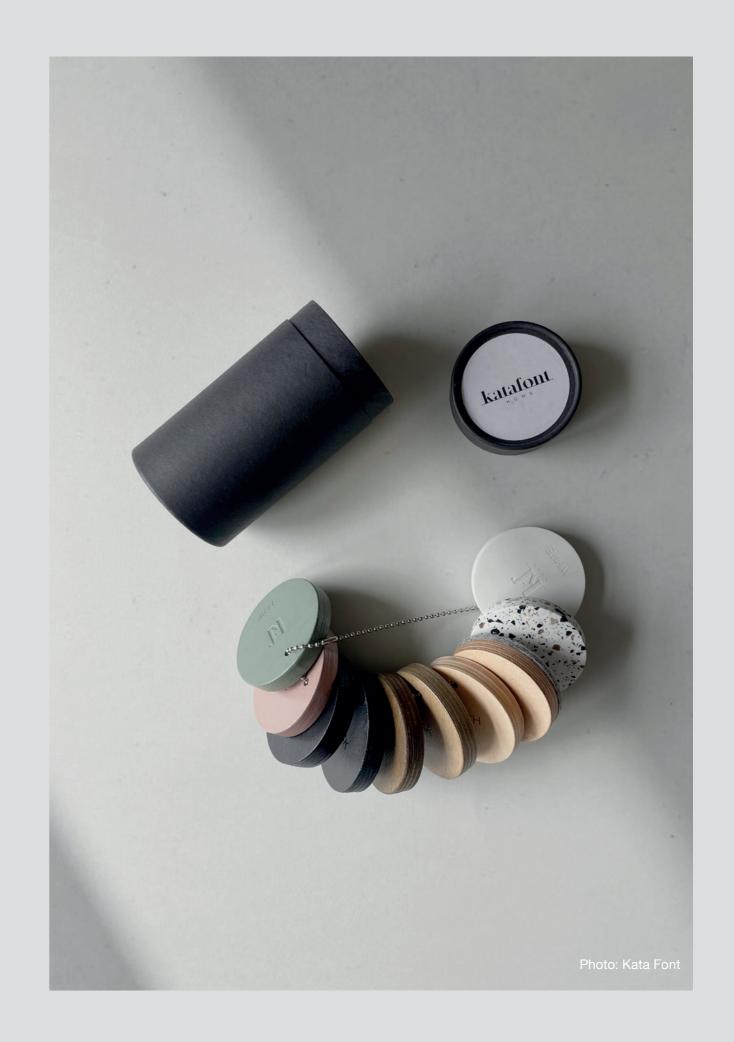

# POLKA

The POLKA wallhangers are customizable pieces that serve as jewelry for your entryway, combining functionality with unique aesthetics to create an artistic and contemporary atmosphere. Arrange different colors and sizes to create your unique display, or pair them with our PLAN coathanger for a playful yet minimalistic look. Available in various materials and colors, including custom options, these wallhangers offer versatile clothing storage. Hang clothes with a coathanger, spread them over, or use the little hook, making POLKA wallhangers both practical and visually appealing.

#### AVAILABLE COLOURS/MATERIALS OF THE FRONT:

#### AVAILABLE COLOURS OF THE METAL PART: