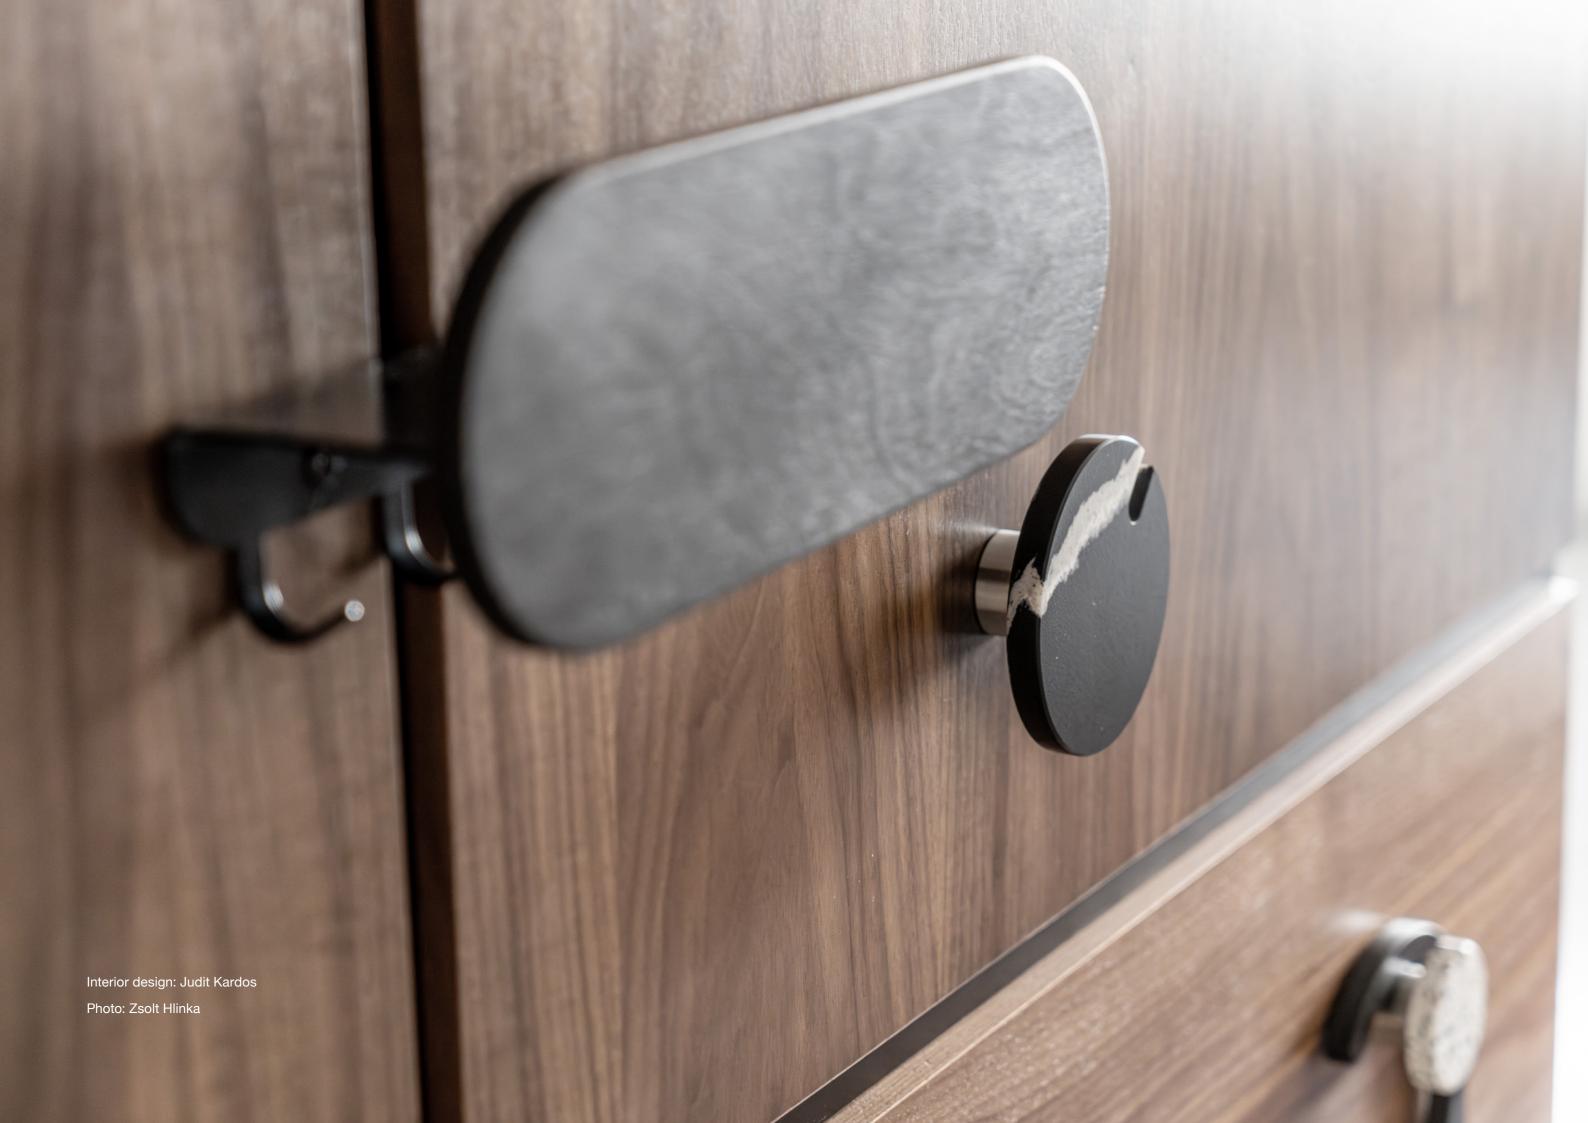

# POLKA

The POLKA wallhangers are customizable pieces that serve as jewelry for your entryway, combining functionality with unique aesthetics to create an artistic and contemporary atmosphere. Arrange different colors and sizes to create your unique display, or pair them with our PLAN coathanger for a playful yet minimalistic look. Available in various materials and colors, including custom options, these wallhangers offer versatile clothing storage. Hang clothes with a coathanger, spread them over, or use the little hook, making POLKA wallhangers both practical and visually appealing.

### wallhanger

SETS: set of 3 pcs.

SIZE: 150/100/60 x 45 mm

WEIGHT: 0,5 - 0,9 kg

BOX SIZE: 280 x 200 x 60 mm

BOX WEIGHT: 0,6 - 1 kg