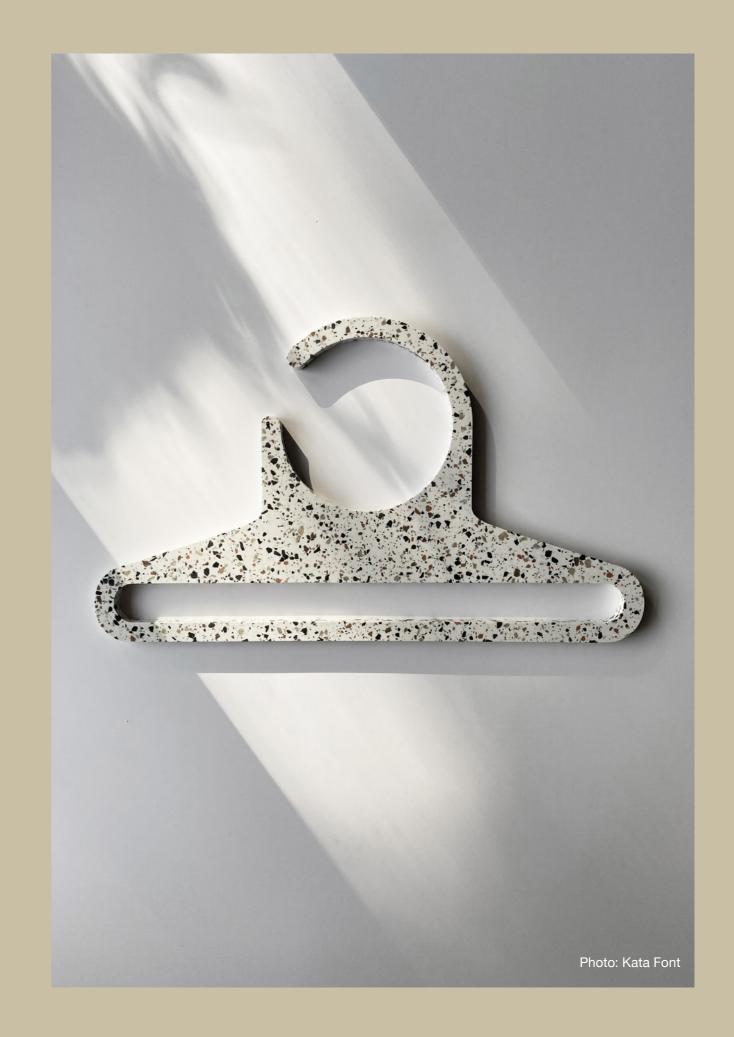

# **PLAN**

This unique geometric-shaped hanger is like an elegant adornment for your wardrobe or entryway.

Perfectly complementing our POLKA wallhangers, it can be used both on wall hangers and in wardrobes. Available in over 10 colors and materials, it can also be customized based on RAL color codes.

This versatile accessory adds a stylish touch to any space, enhancing both functionality and aesthetics.

## **PLAN**

### coathanger

SET: 1/2/6 pcs.

SIZE: 420 x 245 x 12 mm

WEIGHT: 0,2 / 0,5 kg