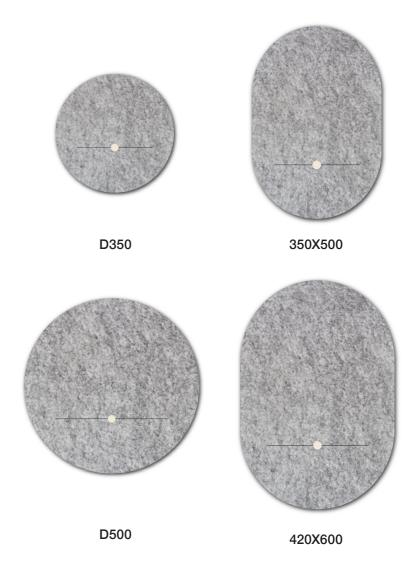

# PIN

The PIN board is a beautifully crafted notice board featuring a pure, minimalist shape and a cover made from 100% wool felt. Designed to seamlessly blend with any interior décor, this pinboard is both functional and stylish. You can leave important messages, pin up reminders, or attach notes with ease. Additionally, it comes with a hidden pocket, perfect for keeping small everyday items out of sight yet within reach. Ideal for both home and office environments, the PIN board offers a sophisticated way to organize your thoughts and belongings.

# **PIN** notice board

AVAILABLE COLOURS/MATERIALS OF THE FRONT:

AVAILABLE COLOURS OF THE SIDE/BACK: