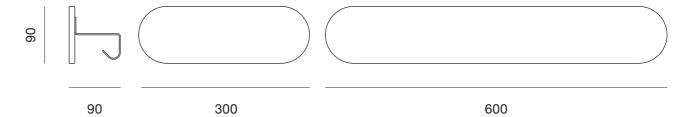

### coatrack

| POP | POP LONG |
|-----|----------|
| FUF | FOF LONG |

HOOKS: x 5 x 10

SIZE: 100 x 100 x 300 mm 100 x 100 x 600 mm

WEIGHT: 0.5 kg

BOX SIZE: 150 x 150 x 300 mm 150 x 150 x 600 mm

BOX WEIGHT: 0.8 kg