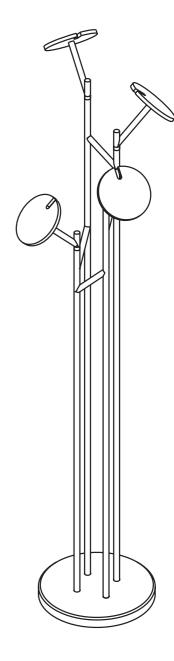

# **PALM**

PALM coatstand is the newest member of our hanger-family.

It is the perfect place for coats, bags, accessories with minimalistic appearance & sophisticated details. The shape is inspired by the structure of a tree, the angular details of the metal console makes a beautiful contrast with the round endelements, just like the branches of a tree with its fruits. We produce this piece only for order. It is available with custom colours & materials as well.

## **PALM**

### coatstand

SET: 1 piece

SIZE: D320 x 1750 mm

WEIGHT: 23 kg

#### AVAILABLE FRONT COLOURS:

AVAILABLE METAL COLOURS: