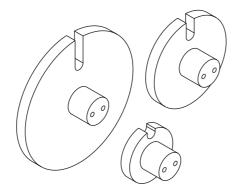

# POLKA

The POLKA wallhangers are customizable pieces that serve as jewelry for your entryway, combining functionality with unique aesthetics to create an artistic and contemporary atmosphere. Arrange different colors and sizes to create your unique display, or pair them with our PLAN coathanger for a playful yet minimalistic look. Available in various materials and colors, including custom options, these wallhangers offer versatile clothing storage. Hang clothes with a coathanger, spread them over, or use the little hook, making POLKA wallhangers both practical and visually appealing.

### **POLKA**

### wallhanger

SETS: set of 3 pcs.

SIZE: 150/100/60 x 45 mm

WEIGHT: 0,5 - 0,9 kg

BOX SIZE: 280 x 200 x 60 mm

BOX WEIGHT: 0,6 - 1 kg