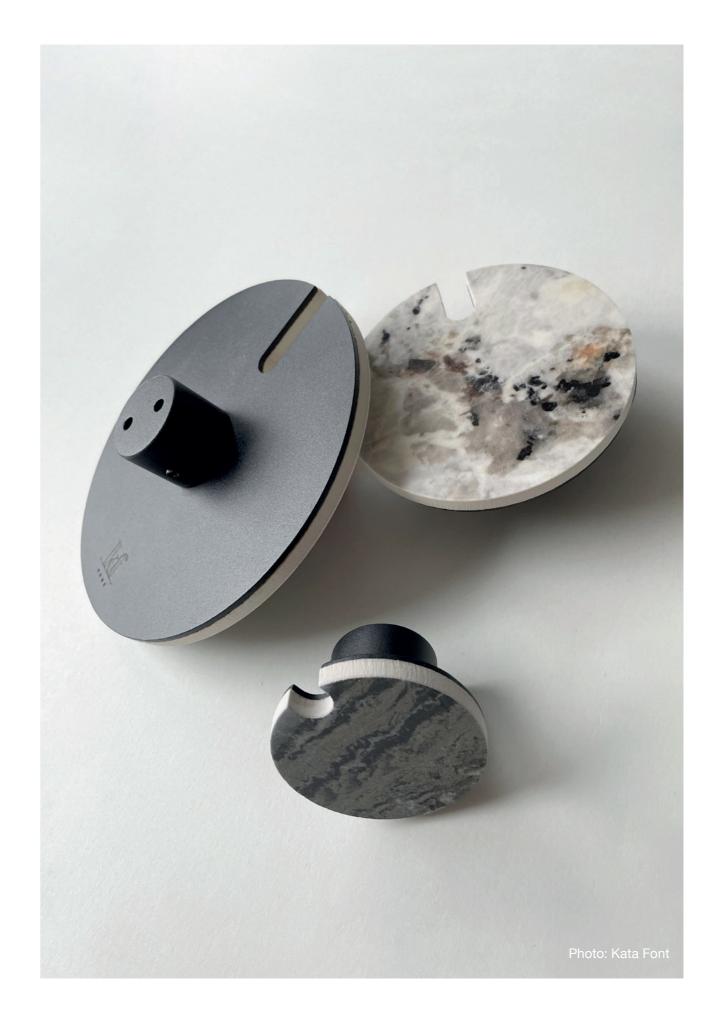

# **PLAN**

This unique geometric-shaped hanger is like an elegant adornment for your wardrobe or entryway.

Perfectly complementing our POLKA wallhangers, it can be used both on wall hangers and in wardrobes. Available in over 10 colors and materials, it can also be customized based on RAL color codes.

This versatile accessory adds a stylish touch to any space, enhancing both functionality and aesthetics.

## **PLAN**

### coathanger

SET: 1/2/6 pcs.

SIZE: 420 x 245 x 12 mm

WEIGHT: 0,2 / 0,5 kg