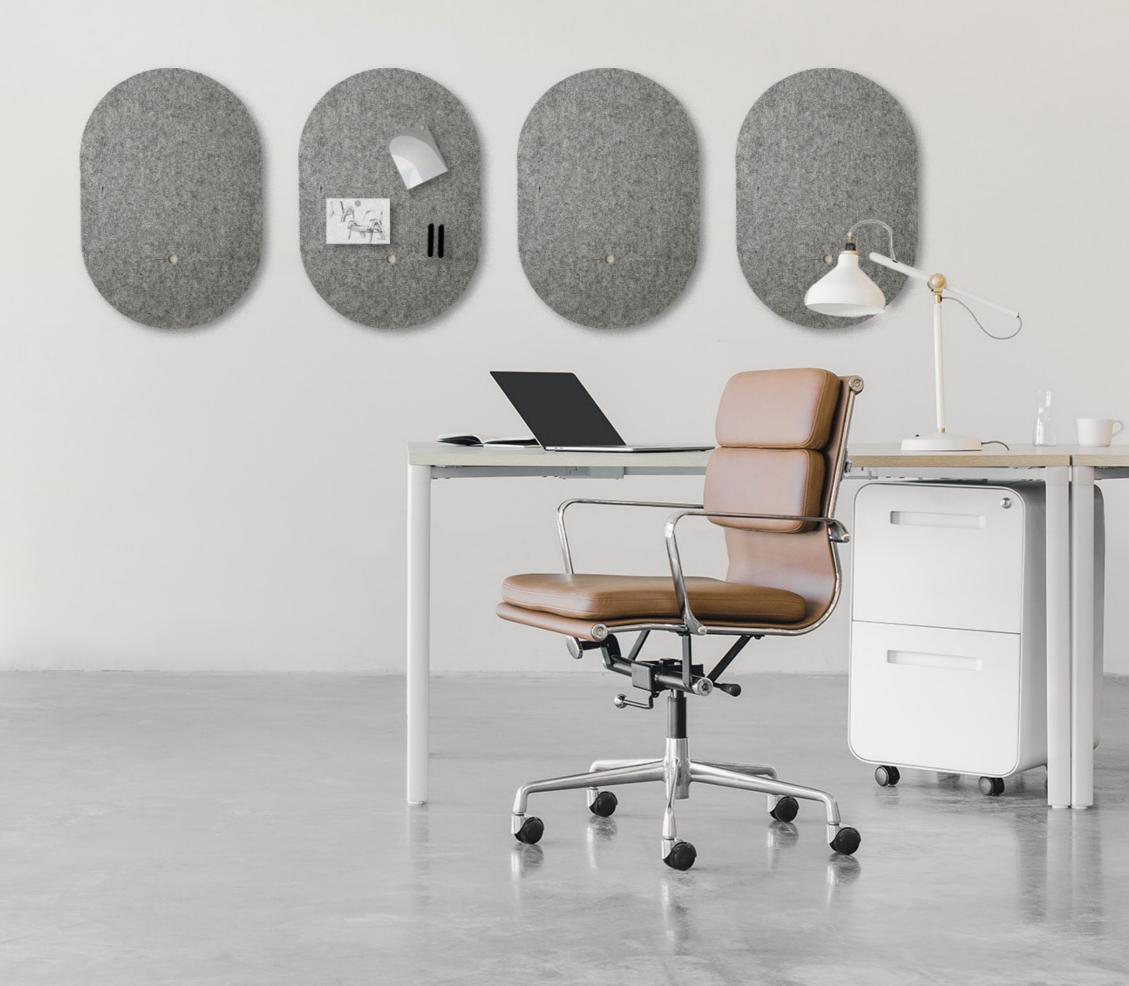

# PIN

The PIN board is a beautifully crafted notice board featuring a pure, minimalist shape and a cover made from 100% wool felt. Designed to seamlessly blend with any interior décor, this pinboard is both functional and stylish. You can leave important messages, pin up reminders, or attach notes with ease. Additionally, it comes with a hidden pocket, perfect for keeping small everyday items out of sight yet within reach. Ideal for both home and office environments, the PIN board offers a sophisticated way to organize your thoughts and belongings.

# **PIN** notice board

AVAILABLE COLOURS/MATERIALS OF THE FRONT:

AVAILABLE COLOURS OF THE SIDE/BACK: