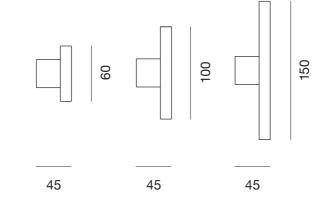

### wallhanger

SETS: set of 3 pcs.

SIZE: 150/100/60 x 45 mm

WEIGHT: 0,5 - 0,9 kg

BOX SIZE: 280 x 200 x 60 mm

BOX WEIGHT: 0,6 - 1 kg