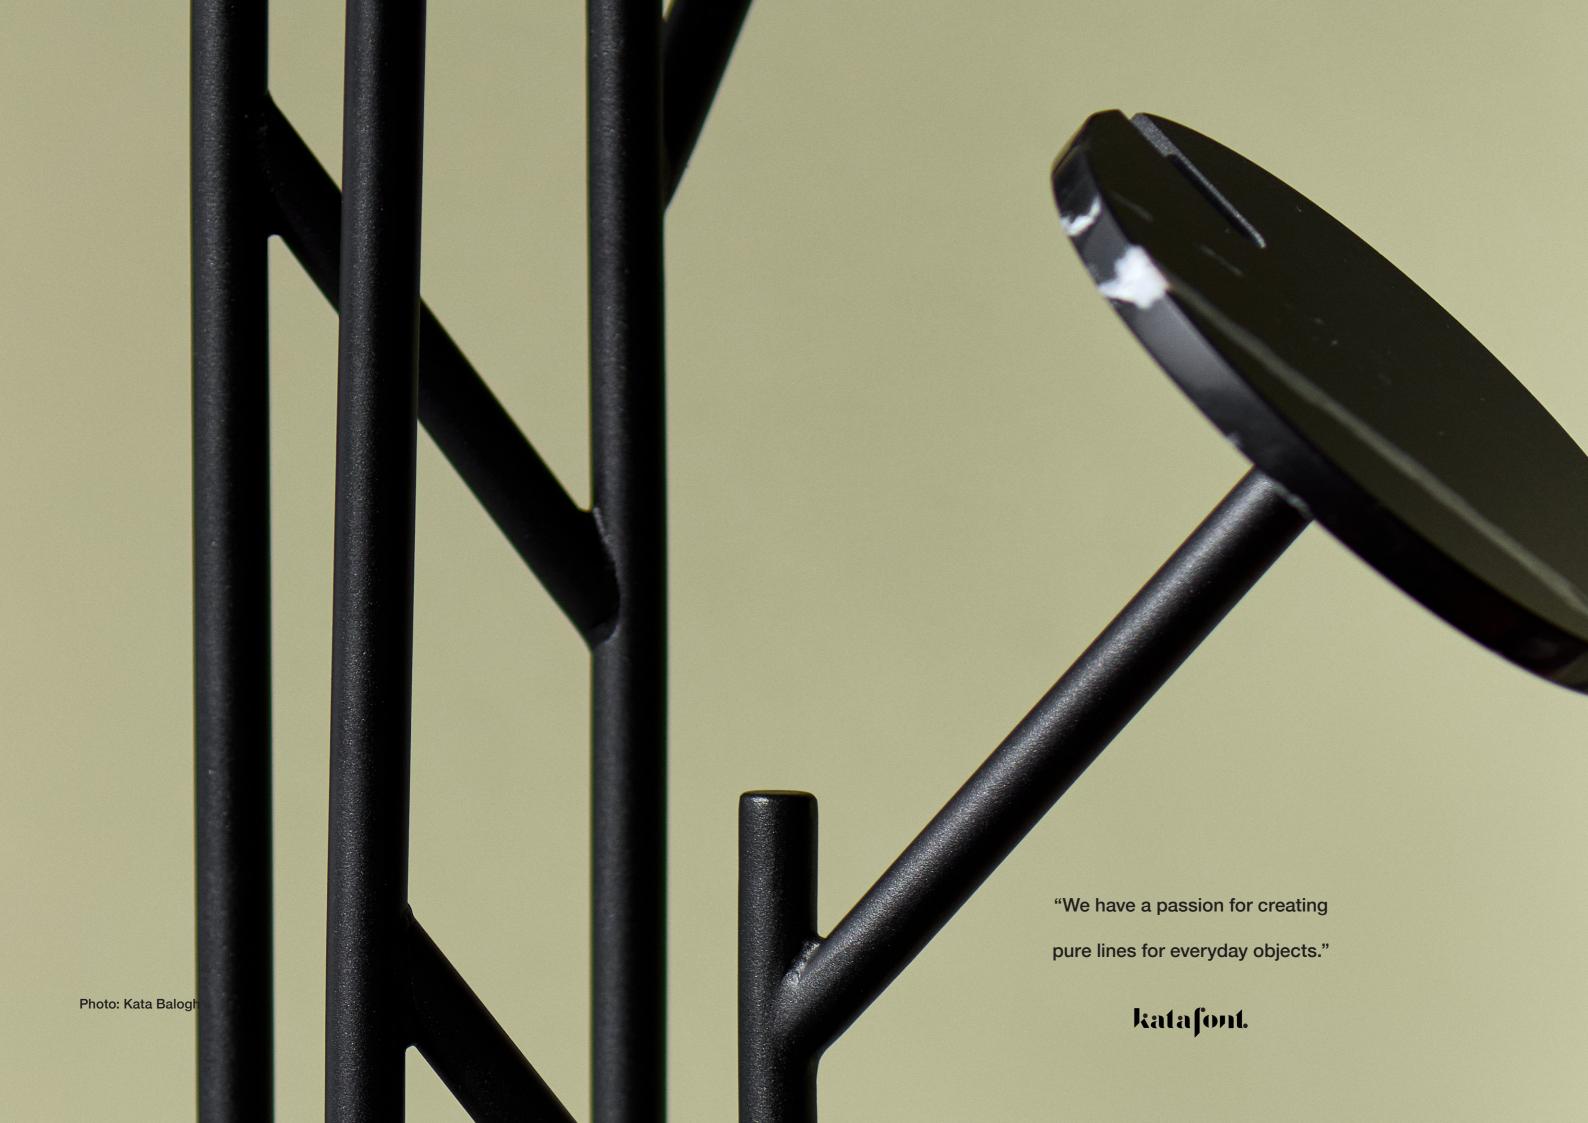

# **PALM**

PALM coatstand is the newest member of our hanger-family.

It is the perfect place for coats, bags, accessories with minimalistic appearance & sophisticated details. The shape is inspired by the structure of a tree, the angular details of the metal console makes a beautiful contrast with the round endelements, just like the branches of a tree with its fruits. We produce this piece only for order. It is available with custom colours & materials as well.

## **PALM**

### coatstand

SET: 1 piece

SIZE: D320 x 1750 mm

WEIGHT: 23 kg