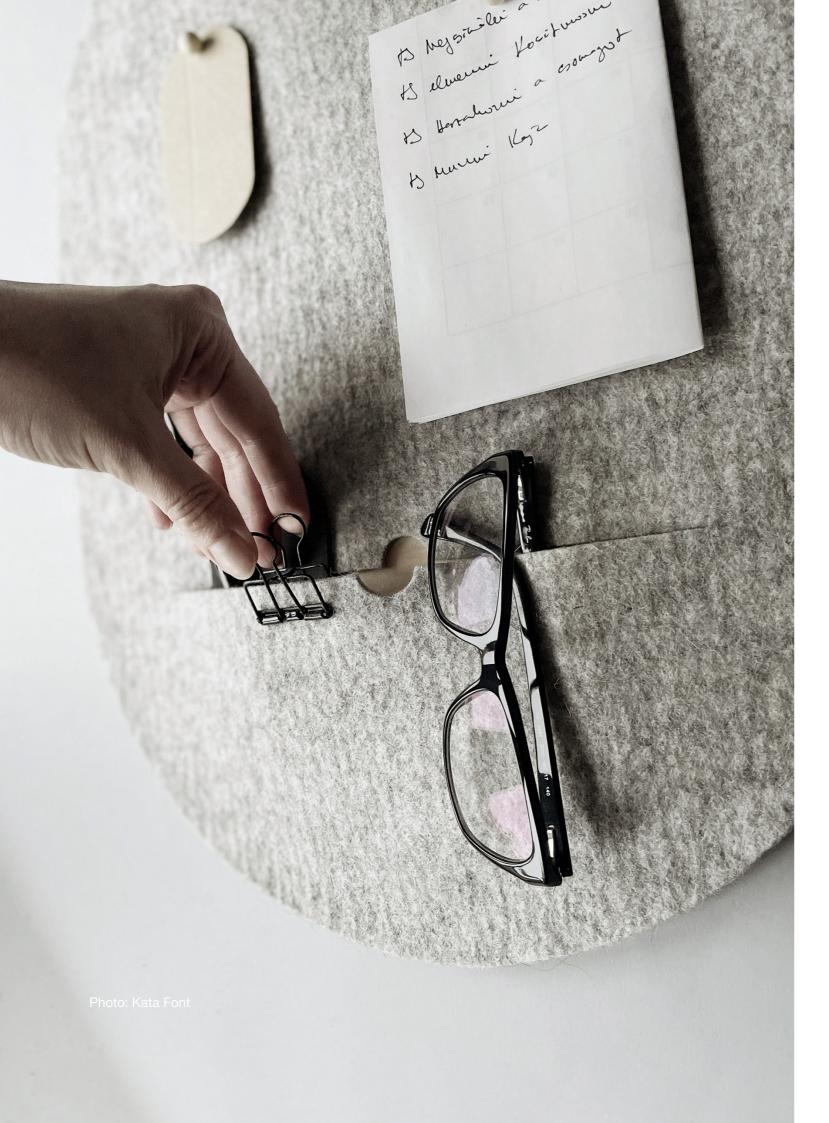

# PIN

The PIN board is a beautifully crafted notice board featuring a pure, minimalist shape and a cover made from 100% wool felt. Designed to seamlessly blend with any interior décor, this pinboard is both functional and stylish. You can leave important messages, pin up reminders, or attach notes with ease. Additionally, it comes with a hidden pocket, perfect for keeping small everyday items out of sight yet within reach. Ideal for both home and office environments, the PIN board offers a sophisticated way to organize your thoughts and belongings.

# **PIN** notice board

AVAILABLE COLOURS/MATERIALS OF THE FRONT:

AVAILABLE COLOURS OF THE SIDE/BACK: