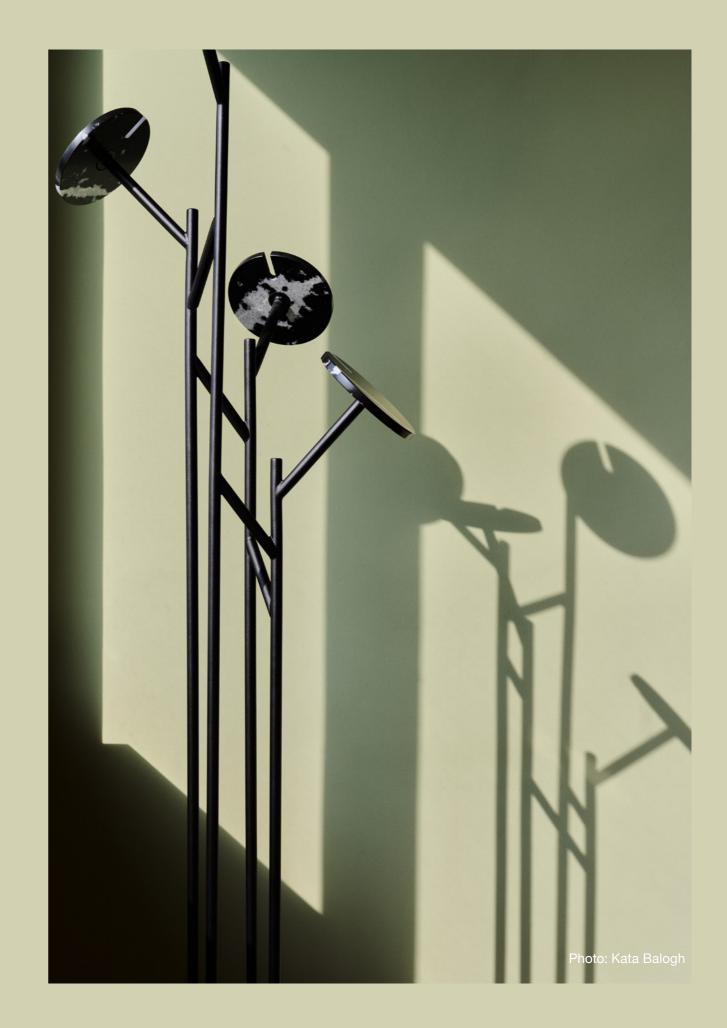

# POLKA

The POLKA wallhangers are customizable pieces that serve as jewelry for your entryway, combining functionality with unique aesthetics to create an artistic and contemporary atmosphere. Arrange different colors and sizes to create your unique display, or pair them with our PLAN coathanger for a playful yet minimalistic look. Available in various materials and colors, including custom options, these wallhangers offer versatile clothing storage. Hang clothes with a coathanger, spread them over, or use the little hook, making POLKA wallhangers both practical and visually appealing.

# **PALM**

PALM coatstand is the newest member of our hanger-family.

It is the perfect place for coats, bags, accessories with minimalistic appearance & sophisticated details. The shape is inspired by the structure of a tree, the angular details of the metal console makes a beautiful contrast with the round endelements, just like the branches of a tree with its fruits. We produce this piece only for order. It is available with custom colours & materials as well.