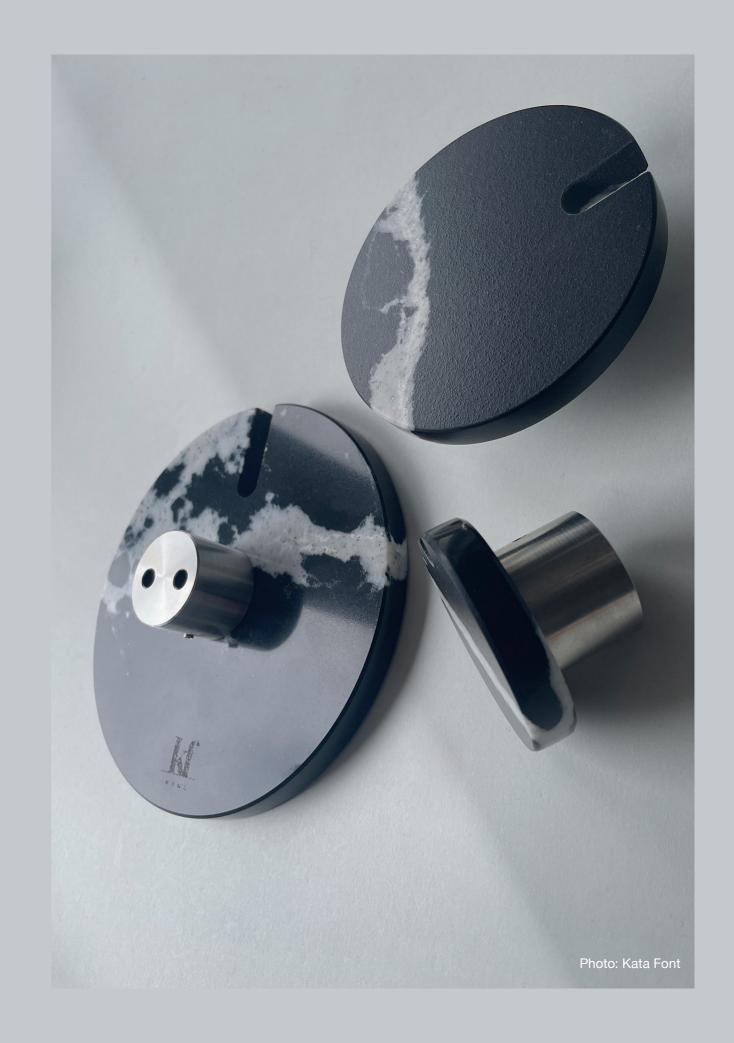

# POLKA

The POLKA wallhangers are customizable pieces that serve as jewelry for your entryway, combining functionality with unique aesthetics to create an artistic and contemporary atmosphere. Arrange different colors and sizes to create your unique display, or pair them with our PLAN coathanger for a playful yet minimalistic look. Available in various materials and colors, including custom options, these wallhangers offer versatile clothing storage. Hang clothes with a coathanger, spread them over, or use the little hook, making POLKA wallhangers both practical and visually appealing.

### **POLKA**

### wallhanger

SETS: set of 3 pcs.

SIZE: 150/100/60 x 45 mm

WEIGHT: 0,5 - 0,9 kg

BOX SIZE: 280 x 200 x 60 mm

BOX WEIGHT: 0,6 - 1 kg