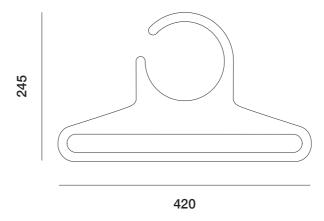

## **PLAN**

### coathanger

SET: 1/2/6 pcs.

SIZE: 420 x 245 x 12 mm

WEIGHT: 0,2 / 0,5 kg