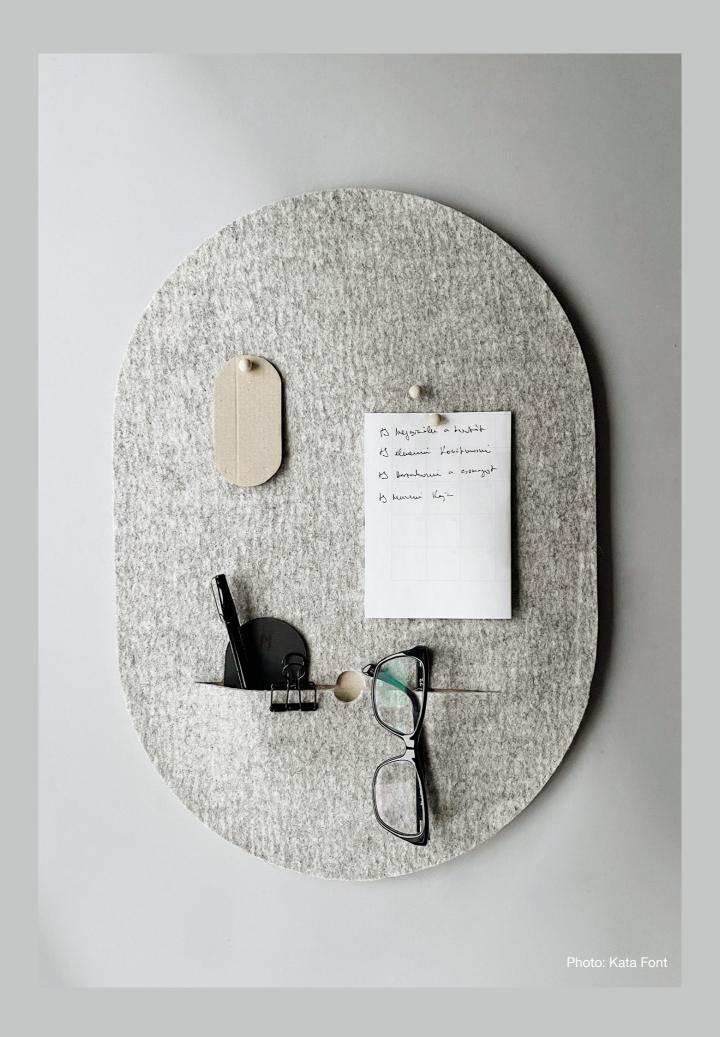

# PIN

The PIN board is a beautifully crafted notice board featuring a pure, minimalist shape and a cover made from 100% wool felt. Designed to seamlessly blend with any interior décor, this pinboard is both functional and stylish. You can leave important messages, pin up reminders, or attach notes with ease. Additionally, it comes with a hidden pocket, perfect for keeping small everyday items out of sight yet within reach. Ideal for both home and office environments, the PIN board offers a sophisticated way to organize your thoughts and belongings.

# **PIN** notice board

AVAILABLE COLOURS/MATERIALS OF THE FRONT:

AVAILABLE COLOURS OF THE SIDE/BACK: