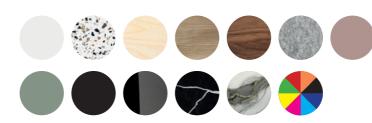

## **COLOUR** palette

colours & materials

WHITE acryl

**TERRAZZO** acryl

BIRCH plywood

OAK plywood

WALNUT plywood

FELT plywood + woolfelt

BLUSH painted plywoood

LEAF painted . plywood

**BLACK** painted plywood LIMITED / CUSTOM colours

GLAM plywood + plexiglas

MARMO quartz composite

plywood/metal + ceramics

STAINLESS STEEL

BLACK powdercoat

CUSTOM COLOUR powdercoat