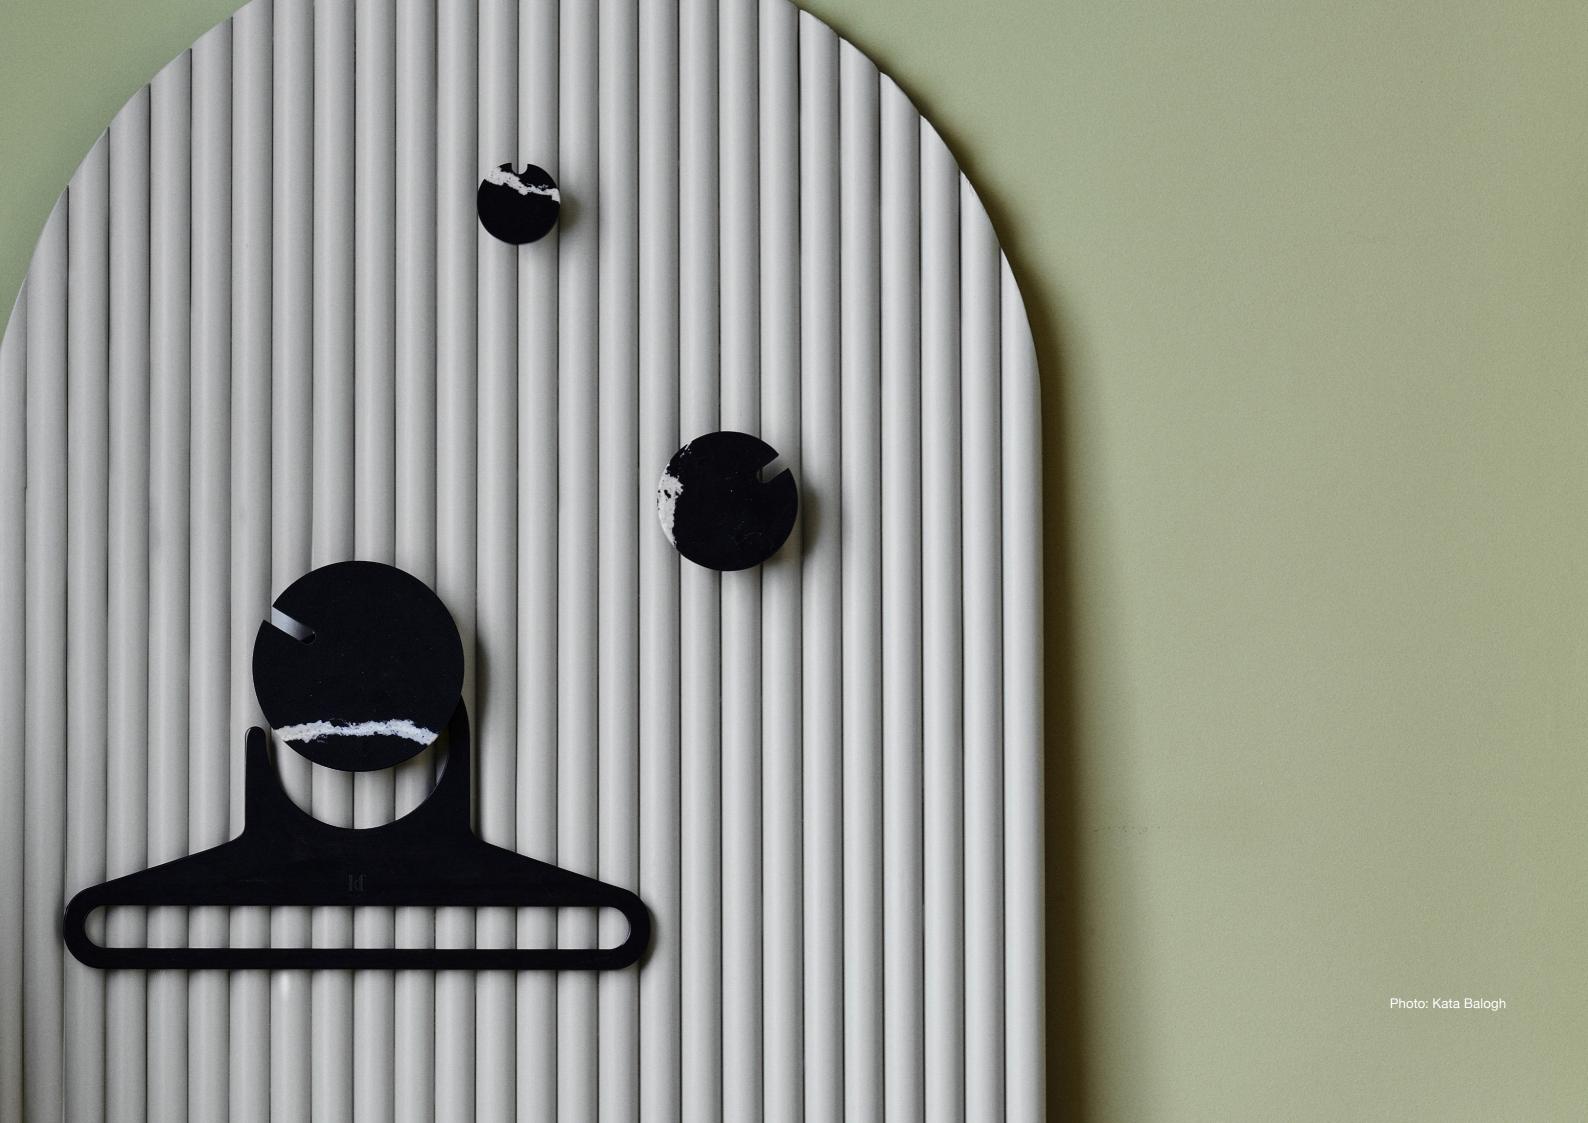

# POLKA

The POLKA wallhangers are customizable pieces that serve as jewelry for your entryway, combining functionality with unique aesthetics to create an artistic and contemporary atmosphere. Arrange different colors and sizes to create your unique display, or pair them with our PLAN coathanger for a playful yet minimalistic look. Available in various materials and colors, including custom options, these wallhangers offer versatile clothing storage. Hang clothes with a coathanger, spread them over, or use the little hook, making POLKA wallhangers both practical and visually appealing.

# **PLAN**

This unique geometric-shaped hanger is like an elegant adornment for your wardrobe or entryway.

Perfectly complementing our POLKA wallhangers, it can be used both on wall hangers and in wardrobes. Available in over 10 colors and materials, it can also be customized based on RAL color codes.

This versatile accessory adds a stylish touch to any space, enhancing both functionality and aesthetics.