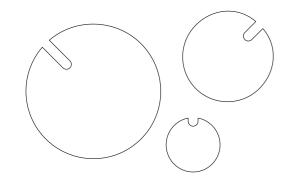

# POLKA

The POLKA wallhangers are customizable pieces that serve as jewelry for your entryway, combining functionality with unique aesthetics to create an artistic and contemporary atmosphere. Arrange different colors and sizes to create your unique display, or pair them with our PLAN coathanger for a playful yet minimalistic look. Available in various materials and colors, including custom options, these wallhangers offer versatile clothing storage. Hang clothes with a coathanger, spread them over, or use the little hook, making POLKA wallhangers both practical and visually appealing.

### **POLKA**

### wallhanger

SETS: set of 3 pcs.

SIZE: 150/100/60 x 45 mm

WEIGHT: 0,5 - 0,9 kg

BOX SIZE: 280 x 200 x 60 mm

BOX WEIGHT: 0,6 - 1 kg