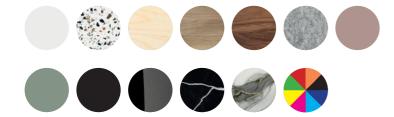

## **COLOUR** palette

colours & materials

WHITE acryl

**TERRAZZO** acryl

BIRCH plywood

OAK plywood

WALNUT plywood

FELT plywood + woolfelt

BLUSH painted plywoood

LEAF painted . plywood

**BLACK** painted plywood LIMITED / CUSTOM colours

GLAM plywood + plexiglas

MARMO quartz composite

plywood/metal + ceramics

STAINLESS STEEL

BLACK powdercoat

CUSTOM COLOUR powdercoat