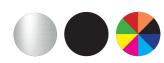

# POLKA

The POLKA wallhangers are customizable pieces that serve as jewelry for your entryway, combining functionality with unique aesthetics to create an artistic and contemporary atmosphere. Arrange different colors and sizes to create your unique display, or pair them with our PLAN coathanger for a playful yet minimalistic look. Available in various materials and colors, including custom options, these wallhangers offer versatile clothing storage. Hang clothes with a coathanger, spread them over, or use the little hook, making POLKA wallhangers both practical and visually appealing.

### **POLKA**

### wallhanger

SETS: set of 3 pcs.

SIZE: 150/100/60 x 45 mm

WEIGHT: 0,5 - 0,9 kg

BOX SIZE: 280 x 200 x 60 mm

BOX WEIGHT: 0,6 - 1 kg