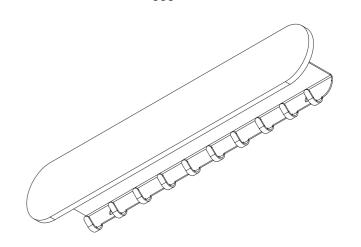

# POP

The POP coatrack is designed to make all functional parts invisible, presenting a pure geometric floating form from the front. This unexpected and artistic appearance sets it apart. The front panel can be ordered in over 10 colors and materials, allowing customization to suit any décor. The coatrack's minimalistic look and sophisticated details make it the perfect addition to any modern interior, combining functionality with aesthetic appeal.

## **POP**

### coatrack

| POP | POP LONG |
|-----|----------|
| FUF | FOF LONG |

HOOKS: x 5 x 10

SIZE: 100 x 100 x 300 mm 100 x 100 x 600 mm

WEIGHT: 0.5 kg

BOX SIZE: 150 x 150 x 300 mm 150 x 150 x 600 mm

BOX WEIGHT: 0.8 kg