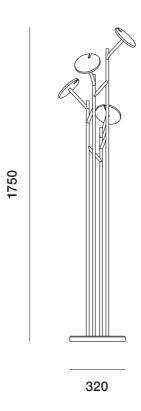

# **PALM**

PALM coatstand is the newest member of our hanger-family.

It is the perfect place for coats, bags, accessories with minimalistic appearance & sophisticated details. The shape is inspired by the structure of a tree, the angular details of the metal console makes a beautiful contrast with the round endelements, just like the branches of a tree with its fruits. We produce this piece only for order. It is available with custom colours & materials as well.

## **PALM**

### coatstand

SET: 1 piece

SIZE: D320 x 1750 mm

WEIGHT: 23 kg

#### AVAILABLE FRONT COLOURS:

AVAILABLE METAL COLOURS: