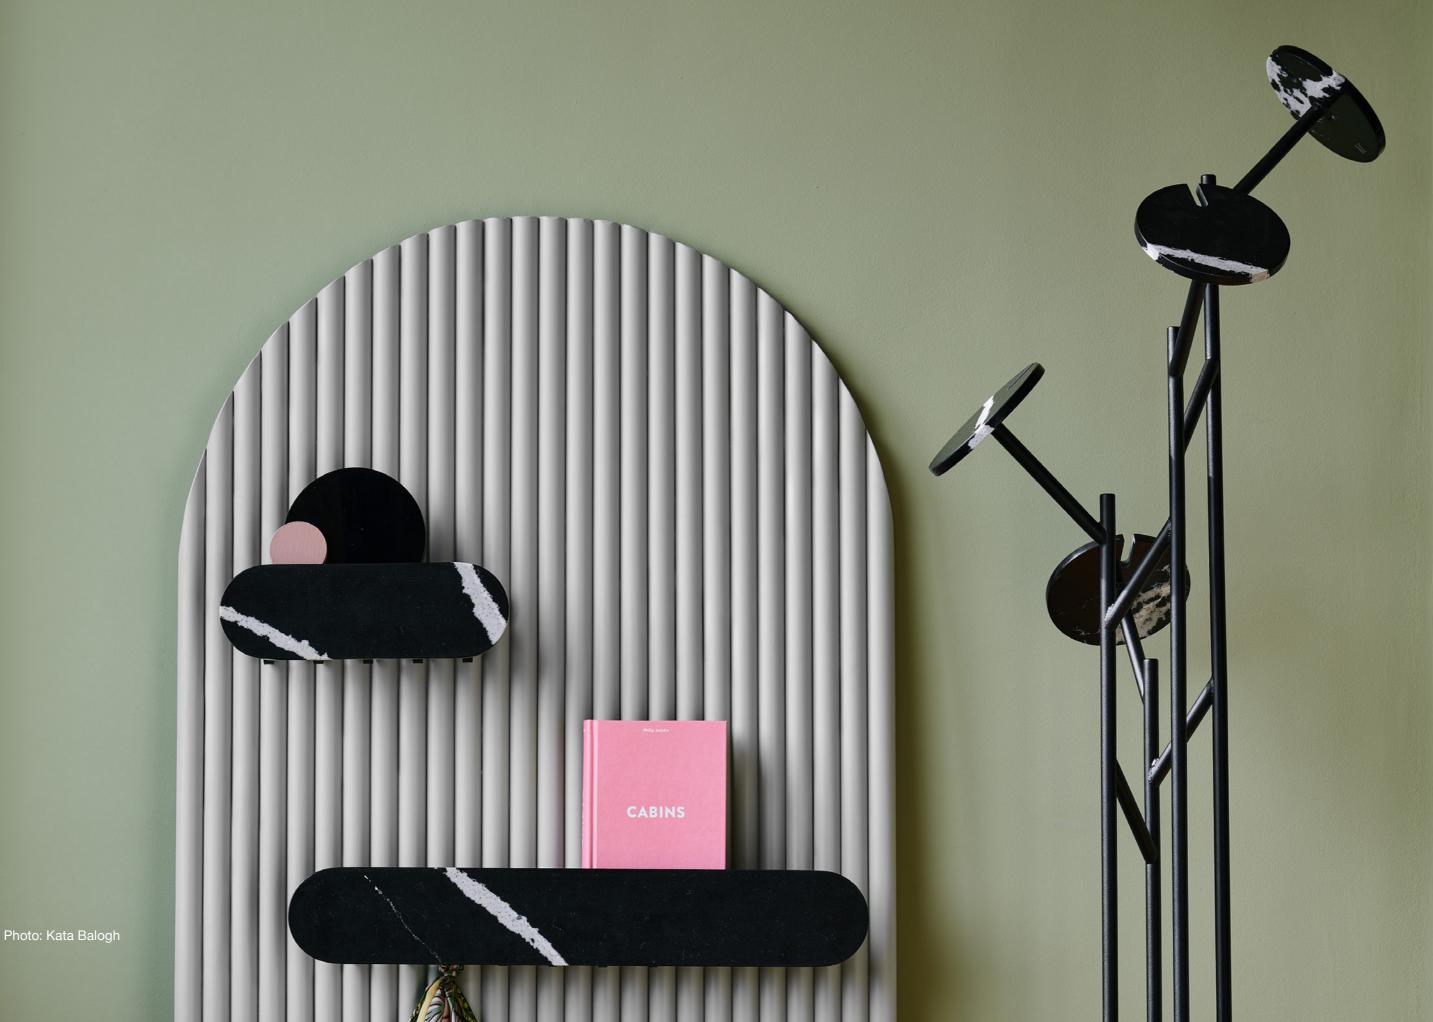

# **PALM**

PALM coatstand is the newest member of our hanger-family.

It is the perfect place for coats, bags, accessories with minimalistic appearance & sophisticated details. The shape is inspired by the structure of a tree, the angular details of the metal console makes a beautiful contrast with the round endelements, just like the branches of a tree with its fruits. We produce this piece only for order. It is available with custom colours & materials as well.

## **PALM**

### coatstand

SET: 1 piece

SIZE: D320 x 1750 mm

WEIGHT: 23 kg