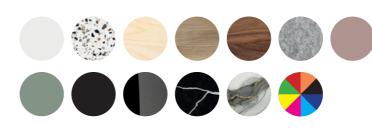

## **COLOUR** palette

colours & materials

WHITE acryl

**TERRAZZO** acryl

BIRCH plywood

OAK plywood

WALNUT plywood

FELT plywood + woolfelt

BLUSH painted plywoood

LEAF painted . plywood

**BLACK** painted plywood LIMITED / CUSTOM colours

GLAM plywood + plexiglas

MARMO quartz composite

plywood/metal + ceramics

STAINLESS STEEL

BLACK powdercoat

CUSTOM COLOUR powdercoat