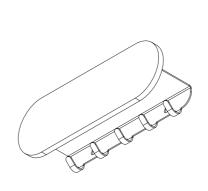

# POLKA

The POLKA wallhangers are customizable pieces that serve as jewelry for your entryway, combining functionality with unique aesthetics to create an artistic and contemporary atmosphere. Arrange different colors and sizes to create your unique display, or pair them with our PLAN coathanger for a playful yet minimalistic look. Available in various materials and colors, including custom options, these wallhangers offer versatile clothing storage. Hang clothes with a coathanger, spread them over, or use the little hook, making POLKA wallhangers both practical and visually appealing.

### wallhanger

SETS: set of 3 pcs.

SIZE: 150/100/60 x 45 mm

WEIGHT: 0,5 - 0,9 kg

BOX SIZE: 280 x 200 x 60 mm

BOX WEIGHT: 0,6 - 1 kg